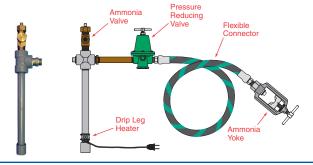

# Accessories **Ammonia Gas Manifolds**

- Vertical with 1 4 Connections
- Horizontal Manifolds with Pressure Reducing Valve, Flexible Connector and Ammonia Yoke