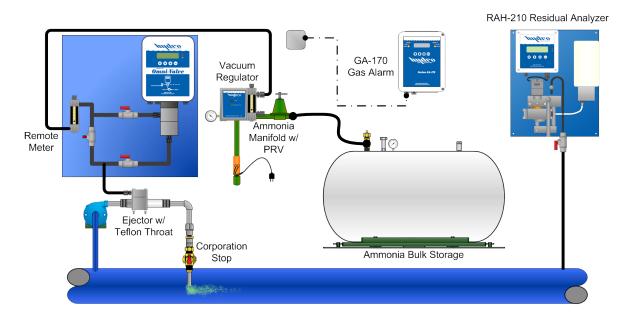

# Accessories **Ammonia Gas Manifolds**

- Vertical with 1 4 Connections
- Horizontal Manifolds with Pressure Reducing Valve, Flexible Connector and Ammonia Yoke

#### Series GA-170 Gas Alarm

- Up to 4 sensors
- Optional Battery Back-up
- Built-in 90 dB audible Alarm and danger/alarm LED's

# Injection Accessories **Corporation Stops**

 Manufactured with multiple types of materials including PVC, CPVC, PVDF and 316SS. Open channel diffusers are also available.

Detailed information on all of our products can be found in our catalog or on our website: www.hydroinstruments.com For questions please call 1 (888) 38-HYDRO.