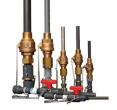

# Accessories **Ammonia Gas Manifolds**

- Vertical with 1 4 Connections
- Horizontal Manifolds with Pressure Reducing Valve, Flexible Connector and Ammonia Yoke